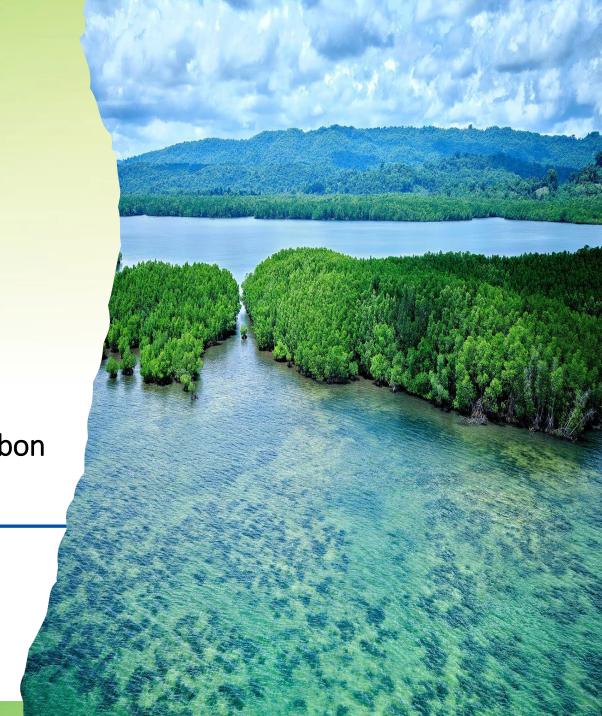

### Blue Carbon statistics in the Pacific Region

- Mangroves cover a total area of 6,237.55 km2, representing 4.52% of the total mangrove forests in the world
  - PNG, Solomon Islands, Fiji and New Caledonia, Federated States of Micronesia (FSM)
- Seagrass meadows cover estimate is 1446.2 km2
  - Melanesia, Micronesia and Polynesia